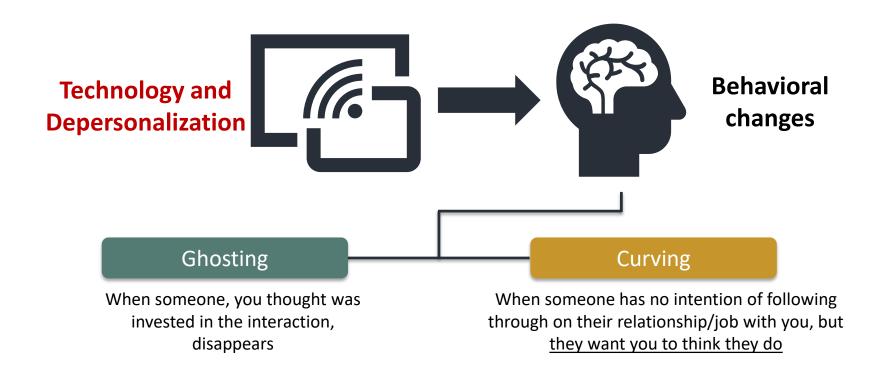

#### **Technology Advancement**

# Allows both candidate and employer to extensively research each other

Plan ahead!

| Create a proactive hiring plan    |
|-----------------------------------|
| Reengineer hiring profiles        |
| Go beyond the job posting         |
| Manage brand to attract/retain    |
| Improve candidate experience      |
| <b>67</b> Speed up hiring process |
| Identify candidate motivation     |
| Conduct background check          |
| Set the offer right the 1st time  |
| Prevent surprises                 |