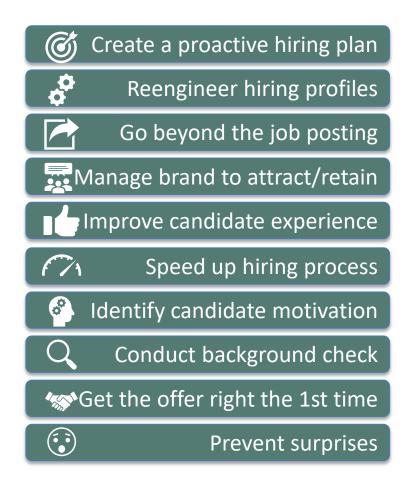

# Allows both candidate and employer to extensively research each other

Plan ahead!

| Create a proactive hiring plan    |
|-----------------------------------|
| Reengineer hiring profiles        |
| Go beyond the job posting         |
| Manage brand to attract/retain    |
| Improve candidate experience      |
| <b>67</b> Speed up hiring process |
| Identify candidate motivation     |
| Conduct background check          |
| Set the offer right the 1st time  |
| Prevent surprises                 |

### Summary - Top 10 Secrets

| Ø                                                      | Create a proactive hiring plan                           |
|--------------------------------------------------------|----------------------------------------------------------|
| ¢                                                      | Reengineer hiring profiles                               |
|                                                        | Go beyond the job postings                               |
|                                                        | Manage brand to attract/retain                           |
|                                                        | Improve candidate experience                             |
|                                                        |                                                          |
| F71                                                    | Speed up hiring process                                  |
| (~~/\<br>&                                             | Speed up hiring process<br>Identify candidate motivation |
| <ul> <li>7</li> <li>8</li> <li>0</li> <li>0</li> </ul> |                                                          |
|                                                        | Identify candidate motivation                            |